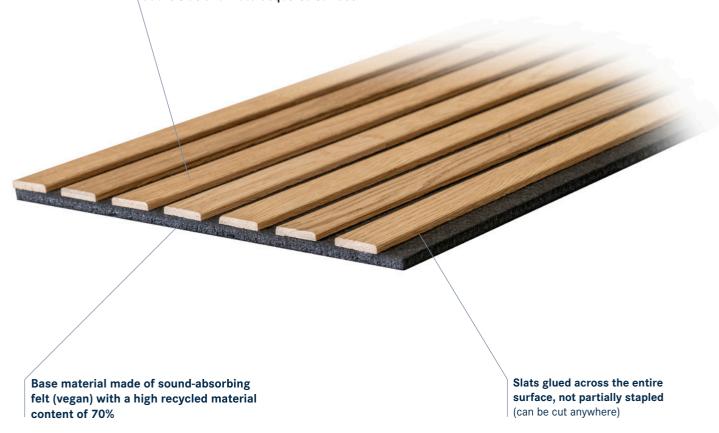

The high-quality solid wood slats are glued onto the felt across the entire surface and are easy to clean, thanks to their matt lacquered finish. Deep brushing brings out the natural beauty and texture of the wood to their best advantage.

Room height length of 2600 mm

Practical width of 330 mm

Simple cleaning and care, thanks to matt lacquered finish

Simple installation: glue or screw

Solid wood stripes with micro-bevel at the side and matt lacquered surface

## **Acoustic Sense WOOD acoustic panels**

| - 8-mm felt base board                          | - Thickness: 13 mm |
|-------------------------------------------------|--------------------|
| - Approx. 5-mm solid wood strips (width: 31 mm) | - Width: 330 mm    |
| - Matt lacquered surface                        | - Length: 2 600 mm |