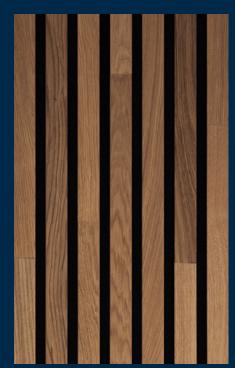

Pure oak / brushed / matt lacquered

Natural oak / brushed / matt lacquered

Brown oak / brushed / matt lacquered

© 2023 by Hain Natur-Böden GmbH Colour and structures may differ due to print. We reserve the right to make changes. No responsibility is assumed for errors.