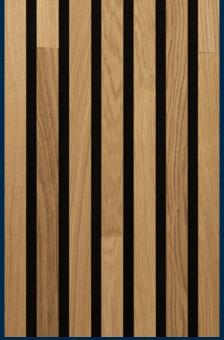

Pure oak / brushed / matt lacquered

Natural oak / brushed / matt lacquered

Brown oak / brushed / matt lacquered

© 2023 by Hain Natur-Böden GmbH Colour and structures may differ due to print. We reserve the right to make changes. No responsibility is assumed for errors.