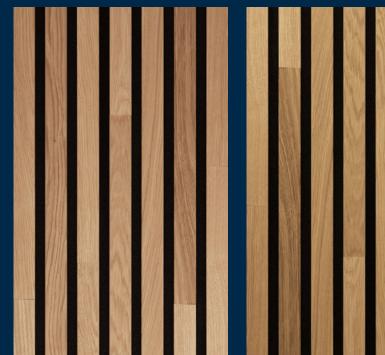

The high-quality solid wood slats are glued onto the felt across the entire surface and are easy to clean, thanks to their matt lacquered finish. Deep brushing brings out the natural beauty and texture of the wood to their best advantage.

Room height length of 2600 mm

Practical width of 330 mm

Simple cleaning and care, thanks to matt lacquered finish

Simple installation: glue or screw

Solid wood stripes with micro-bevel at the side and matt lacquered surface

## **Acoustic Sense WOOD acoustic panels**

| - 8-mm felt base board                          | - Thickness: 13 mm |
|-------------------------------------------------|--------------------|
| - Approx. 5-mm solid wood strips (width: 31 mm) | - Width: 330 mm    |
| - Matt lacquered surface                        | - Length: 2 600 mm |