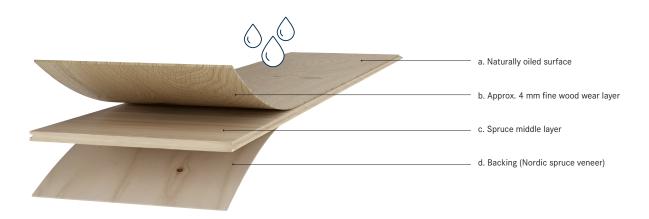

## AMBIENTE, naturally oiled

|                                                            | Tests                                      | DIN / EN<br>standard | HAIN Parquet flooring AMBIENTE, naturally oiled                                                                                                                                                                                       |
|------------------------------------------------------------|--------------------------------------------|----------------------|---------------------------------------------------------------------------------------------------------------------------------------------------------------------------------------------------------------------------------------|
| General data on p                                          | product composition                        |                      |                                                                                                                                                                                                                                       |
|                                                            | Type of covering:                          |                      | Flooring panel with top layer made from fine wood                                                                                                                                                                                     |
|                                                            | Total thickness:                           |                      | approx. 15 mm                                                                                                                                                                                                                         |
|                                                            | Effective measurement:<br>(length × width) |                      | $2200 \times 195$ mm (each parquet plank can be included in the package as two half-planks)                                                                                                                                           |
|                                                            | Product structure:                         |                      | a. Naturally oiled surface<br>b. Approx. 4 mm fine wood wear layer<br>c. Spruce middle layer<br>d. Backing (Nordic spruce veneer)                                                                                                     |
| Technical data                                             |                                            |                      |                                                                                                                                                                                                                                       |
| CfI-S1 Brandschutz TO Jacobs Barrier or teater involutions | Fire behaviour:                            | EN 14342:2013        | $D_{\pi}$ -s1 (normally flammable) with floating installation (15 mm) in connection with the minimum value of the average density $\geq$ 500 kg/m <sup>3</sup> and the minimum overall thickness of 15 mm                             |
|                                                            |                                            | EN 13501             | $\mathrm{C}_{\mathrm{ff}}$ -s1 (hardly flammable) with full-surface bonding using the glue HAIN Elastic                                                                                                                               |
| Е1                                                         | Formaldehyde emissions<br>(E1 = 0.1 ppm):  | EN 717-1             | E1                                                                                                                                                                                                                                    |
| DL<br>PCP                                                  | Content of pentachlorophenol:              | CEN/TR 14823         | ≤ 5 × 10 <sup>-6n</sup>                                                                                                                                                                                                               |
|                                                            | Underfloor heating:                        |                      | Please follow the separate briefing sheets for installation on hot-water underfloor heating and over electrical underfloor heating systems                                                                                            |
|                                                            | Underfloor cooling:                        |                      | A separate leaflet is available for laying on cooled floor constructions.                                                                                                                                                             |
|                                                            | Heat transfer resistance:                  | EN 12664             | $0.15  \text{m}^2  \text{K/W}$                                                                                                                                                                                                        |
|                                                            | Thermal conductivity:                      | EN 12664             | 0.106 W/mK                                                                                                                                                                                                                            |
|                                                            | Antislip inclined plane:                   | DIN 51130<br>BGR 181 | R10 (oak with brushed surface)                                                                                                                                                                                                        |
| General data on                                            | environment, installation and care         |                      |                                                                                                                                                                                                                                       |
|                                                            | Blue Angel:                                | RAL-UZ 176           | awared (except for smoked surfaces)                                                                                                                                                                                                   |
|                                                            | Disposal:                                  |                      | Residual pieces can be disposed of in household refuse (e.g. thermal treatment).  Dispose large quantities according to municipal provisions (e.g. recycling centres).  An energetic utilisation in authorised plants is recommended. |
|                                                            | Cleaning and care:                         |                      | Cleaning after construction work / maintenance cleaning: HAIN Special soap<br>Basic cleaning: HAIN Basic cleaner<br>Care: HAIN Care balm                                                                                              |